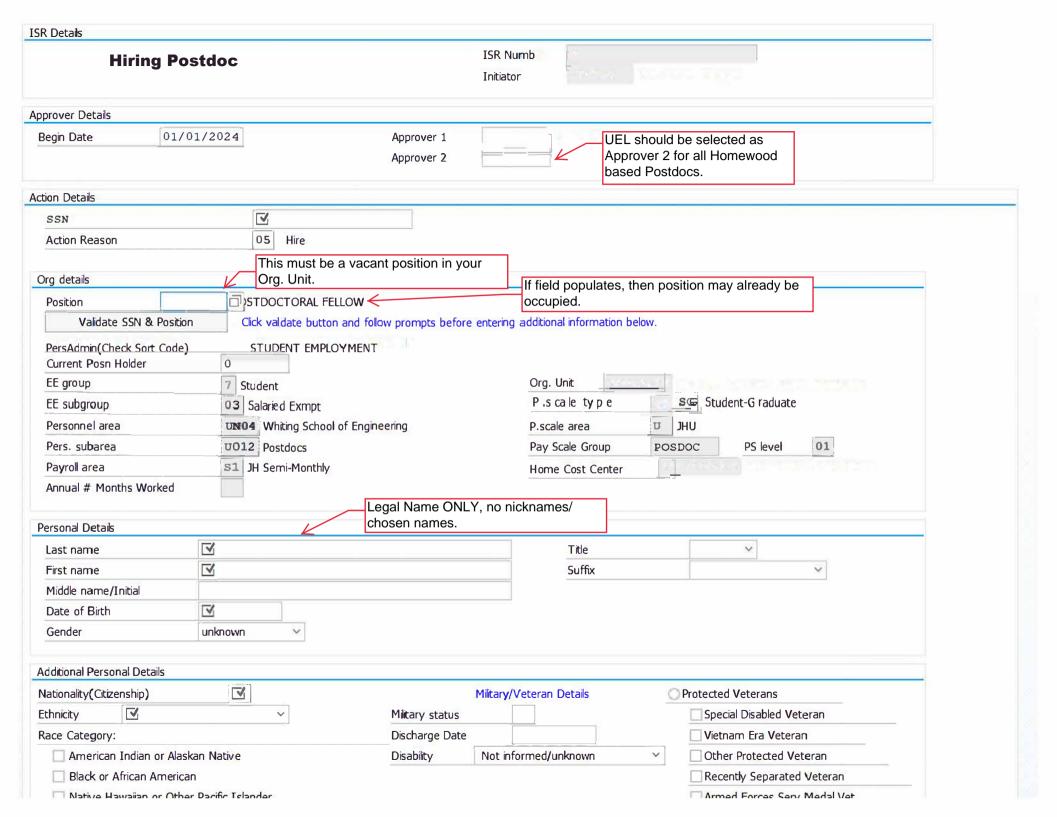

| INGUVE HOWE                    |                    | CITIC 13IGITUCI                           |                                     | Aimed Forces Serv Predail vec            |                         |                              |  |
|--------------------------------|--------------------|-------------------------------------------|-------------------------------------|------------------------------------------|-------------------------|------------------------------|--|
| Asian                          |                    |                                           | ☐ Disabled Veteran                  |                                          |                         |                              |  |
| White                          |                    |                                           |                                     |                                          | Not a Protected Veteran |                              |  |
|                                |                    |                                           |                                     |                                          | Prefers Not to Answer   |                              |  |
|                                |                    | If Permanent Resident or Internat         | ional                               |                                          | Non Veteran             |                              |  |
|                                |                    | Visa Details MUST be completed            | •                                   |                                          |                         |                              |  |
| Visa Details                   |                    |                                           |                                     |                                          |                         |                              |  |
| Visa type                      |                    |                                           | Origin                              | Original US Entry Date(Arrival Date)     |                         |                              |  |
| Visa Issue Date                | Date Visa End Date |                                           | Work                                | Work Auth Exp Date(Expiry of WP)         |                         |                              |  |
| Emargana / Canta               |                    |                                           |                                     |                                          |                         |                              |  |
| Emergency Contac               | 1                  |                                           |                                     |                                          |                         |                              |  |
| Last name                      |                    |                                           |                                     |                                          | This section is not     |                              |  |
| First name                     |                    |                                           |                                     |                                          | mandatory but           |                              |  |
| Telephone No.                  |                    |                                           |                                     |                                          | important to keep on    |                              |  |
| Addr Line 1                    |                    |                                           |                                     |                                          | file (if provided).     |                              |  |
| Addr Line 2 City/State         |                    |                                           |                                     |                                          |                         |                              |  |
|                                |                    | US USA                                    |                                     |                                          |                         |                              |  |
| Zip/Country                    |                    | US USA                                    |                                     |                                          |                         |                              |  |
| Permanent Addres               | c                  |                                           |                                     |                                          |                         |                              |  |
| Address Line 1                 | <u> </u>           |                                           |                                     |                                          | ]                       |                              |  |
| Address Line 1 Address Line 2  |                    |                                           |                                     |                                          | REQUIRED                | ). Can use                   |  |
| Address Line 2  Address Line 2 | Foreign Address    |                                           |                                     |                                          | Local Addre             |                              |  |
| City                           | ✓                  |                                           |                                     |                                          |                         | ess (First/All               |  |
| State/Zip Code                 | ✓                  |                                           |                                     |                                          | paychecks v             | will go to<br>s until Direct |  |
| Country                        |                    | USA                                       |                                     |                                          | Deposit is e            |                              |  |
| Phone                          |                    |                                           |                                     |                                          | and approve             | ed).                         |  |
| Cell Number                    |                    |                                           |                                     |                                          |                         |                              |  |
|                                | address use a      | ddress lines 1, 2 and addnl foreign addre | ss line 3 as free text fields for a | address                                  |                         |                              |  |
| - Total Total                  | , additional and a | au coo mico 1, 2 ana adam ioragir adare   | oo mila o do maa caxe nada for a    |                                          |                         |                              |  |
|                                |                    |                                           |                                     |                                          |                         |                              |  |
| Work Physical                  |                    |                                           | Work Mailing                        |                                          |                         |                              |  |
|                                |                    |                                           | ☐ Is Work Mailin                    | ☐ Is Work Mailing same as Work Physical? |                         |                              |  |
| Campus addr.                   | <b>⋖</b>           |                                           | Campus addr.                        | <b>☑</b>                                 |                         |                              |  |
| Street addr.                   | ✓                  |                                           | Street addr.                        | <b>~</b>                                 |                         |                              |  |
| City                           | <b>⋖</b>           |                                           | City                                | ✓                                        |                         |                              |  |
| State/Zip                      | <b>⋖</b>           |                                           | State/Zip                           | <b>⋖</b>                                 |                         |                              |  |
| Country                        | US USA             |                                           | Country                             | US USA                                   | A                       |                              |  |
|                                |                    |                                           |                                     |                                          |                         |                              |  |