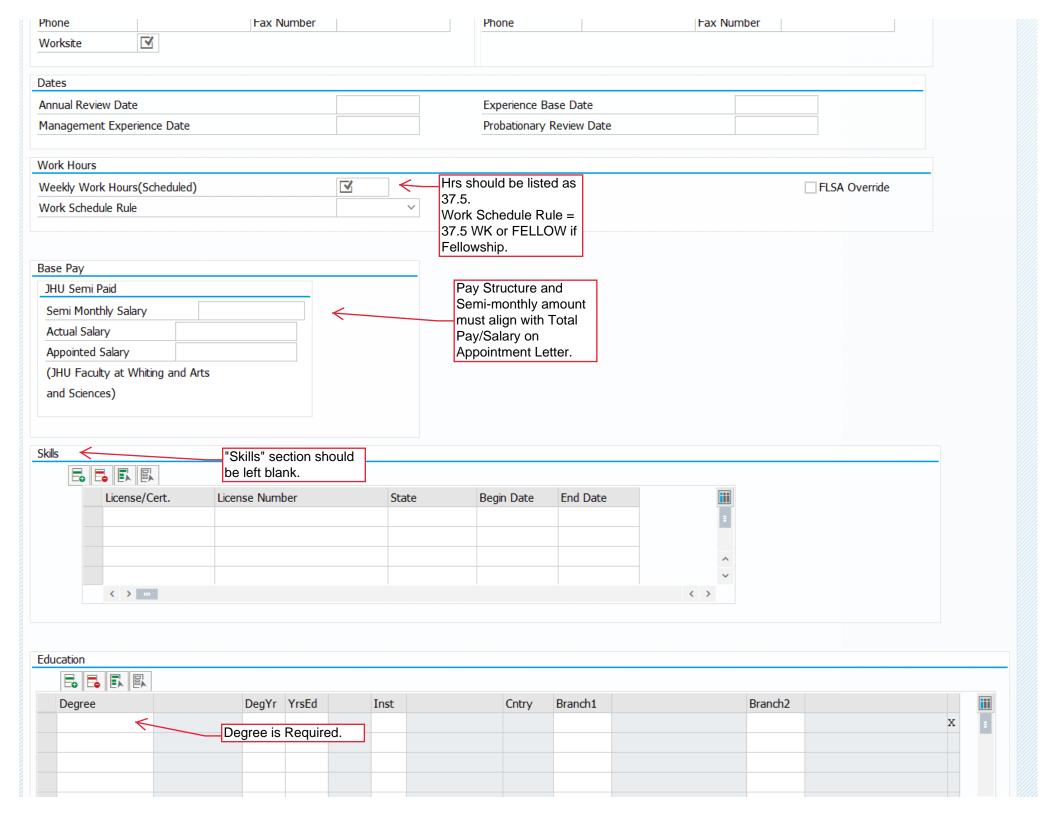

| INGUVE HOWE                    |                    | CITIC 13IGITUCI                           |                                     | Aimed Forces Serv Predail vec            |                         |                              |  |
|--------------------------------|--------------------|-------------------------------------------|-------------------------------------|------------------------------------------|-------------------------|------------------------------|--|
| Asian                          |                    |                                           | ☐ Disabled Veteran                  |                                          |                         |                              |  |
| White                          |                    |                                           |                                     |                                          | Not a Protected Veteran |                              |  |
|                                |                    |                                           |                                     |                                          | Prefers Not to Answer   |                              |  |
|                                |                    | If Permanent Resident or Internat         | ional                               |                                          | Non Veteran             |                              |  |
|                                |                    | Visa Details MUST be completed            | •                                   |                                          |                         |                              |  |
| Visa Details                   |                    |                                           |                                     |                                          |                         |                              |  |
| Visa type                      |                    |                                           | Origin                              | Original US Entry Date(Arrival Date)     |                         |                              |  |
| Visa Issue Date                | Date Visa End Date |                                           | Work                                | Work Auth Exp Date(Expiry of WP)         |                         |                              |  |
| Emargana / Canta               |                    |                                           |                                     |                                          |                         |                              |  |
| Emergency Contac               | 1                  |                                           |                                     |                                          |                         |                              |  |
| Last name                      |                    |                                           |                                     |                                          | This section is not     |                              |  |
| First name                     |                    |                                           |                                     |                                          | mandatory but           |                              |  |
| Telephone No.                  |                    |                                           |                                     |                                          | important to keep on    |                              |  |
| Addr Line 1                    |                    |                                           |                                     |                                          | file (if provided).     |                              |  |
| Addr Line 2 City/State         |                    |                                           |                                     |                                          |                         |                              |  |
|                                |                    | US USA                                    |                                     |                                          |                         |                              |  |
| Zip/Country                    |                    | US USA                                    |                                     |                                          |                         |                              |  |
| Permanent Addres               | c                  |                                           |                                     |                                          |                         |                              |  |
| Address Line 1                 | <u> </u>           |                                           |                                     |                                          | ]                       |                              |  |
| Address Line 1 Address Line 2  |                    |                                           |                                     |                                          | REQUIRED                | ). Can use                   |  |
| Address Line 2  Address Line 2 | Foreign Address    |                                           |                                     |                                          | Local Addre             |                              |  |
| City                           | ✓                  |                                           |                                     |                                          |                         | ess (First/All               |  |
| State/Zip Code                 | ✓                  |                                           |                                     |                                          | paychecks v             | will go to<br>s until Direct |  |
| Country                        |                    | USA                                       |                                     |                                          | Deposit is e            |                              |  |
| Phone                          |                    |                                           |                                     |                                          | and approve             | ed).                         |  |
| Cell Number                    |                    |                                           |                                     |                                          |                         |                              |  |
|                                | address use a      | ddress lines 1, 2 and addnl foreign addre | ss line 3 as free text fields for a | address                                  |                         |                              |  |
| - Total Total                  | , additional and a | au coo mico 1, 2 ana adam ioragir adare   | oo mila o do maa caxe nada for a    |                                          |                         |                              |  |
|                                |                    |                                           |                                     |                                          |                         |                              |  |
| Work Physical                  |                    |                                           | Work Mailing                        |                                          |                         |                              |  |
|                                |                    |                                           | ☐ Is Work Mailin                    | ☐ Is Work Mailing same as Work Physical? |                         |                              |  |
| Campus addr.                   | <b>⋖</b>           |                                           | Campus addr.                        | <b>☑</b>                                 |                         |                              |  |
| Street addr.                   | ✓                  |                                           | Street addr.                        | <b>~</b>                                 |                         |                              |  |
| City                           | <b>⋖</b>           |                                           | City                                | ✓                                        |                         |                              |  |
| State/Zip                      | <b>⋖</b>           |                                           | State/Zip                           | <b>⋖</b>                                 |                         |                              |  |
| Country                        | US USA             |                                           | Country                             | US USA                                   | A                       |                              |  |
|                                |                    |                                           |                                     |                                          |                         |                              |  |