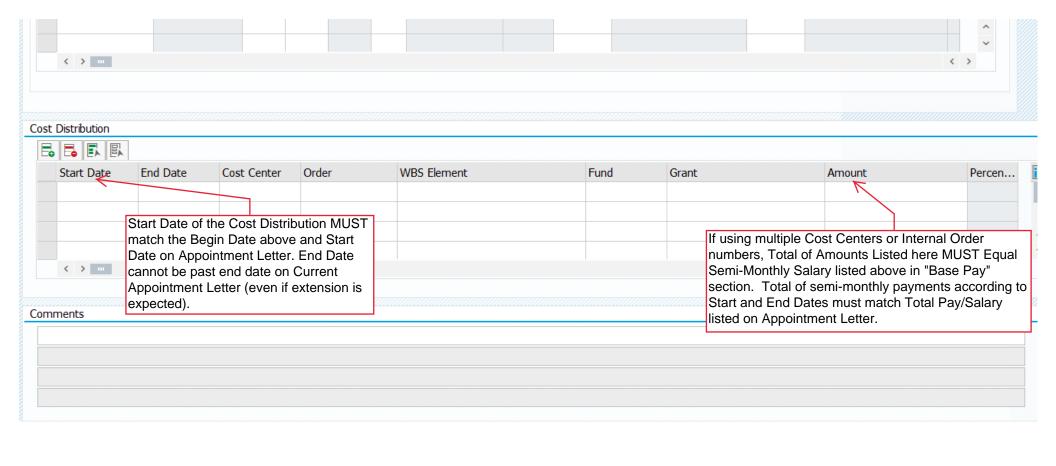

| INGUVE HOWE                    |                    | CITIC 13IGITUCI                           |                                     | Aimed Forces Serv Predail vec            |                         |                              |  |
|--------------------------------|--------------------|-------------------------------------------|-------------------------------------|------------------------------------------|-------------------------|------------------------------|--|
| Asian                          |                    |                                           | ☐ Disabled Veteran                  |                                          |                         |                              |  |
| White                          |                    |                                           |                                     |                                          | Not a Protected Veteran |                              |  |
|                                |                    |                                           |                                     |                                          | Prefers Not to Answer   |                              |  |
|                                |                    | If Permanent Resident or Internat         | ional                               |                                          | Non Veteran             |                              |  |
|                                |                    | Visa Details MUST be completed            | •                                   |                                          |                         |                              |  |
| Visa Details                   |                    |                                           |                                     |                                          |                         |                              |  |
| Visa type                      |                    |                                           | Origin                              | Original US Entry Date(Arrival Date)     |                         |                              |  |
| Visa Issue Date                | Date Visa End Date |                                           | Work                                | Work Auth Exp Date(Expiry of WP)         |                         |                              |  |
| Emargana / Canta               |                    |                                           |                                     |                                          |                         |                              |  |
| Emergency Contac               | 1                  |                                           |                                     |                                          |                         |                              |  |
| Last name                      |                    |                                           |                                     |                                          | This section is not     |                              |  |
| First name                     |                    |                                           |                                     |                                          | mandatory but           |                              |  |
| Telephone No.                  |                    |                                           |                                     |                                          | important to keep on    |                              |  |
| Addr Line 1                    |                    |                                           |                                     |                                          | file (if provided).     |                              |  |
| Addr Line 2 City/State         |                    |                                           |                                     |                                          |                         |                              |  |
|                                |                    | US USA                                    |                                     |                                          |                         |                              |  |
| Zip/Country                    |                    | US USA                                    |                                     |                                          |                         |                              |  |
| Permanent Addres               | c                  |                                           |                                     |                                          |                         |                              |  |
| Address Line 1                 | <u> </u>           |                                           |                                     |                                          | ]                       |                              |  |
| Address Line 1 Address Line 2  |                    |                                           |                                     |                                          | REQUIRED                | ). Can use                   |  |
| Address Line 2  Address Line 2 | Foreign Address    |                                           |                                     |                                          | Local Addre             |                              |  |
| City                           | ✓                  |                                           |                                     |                                          |                         | ess (First/All               |  |
| State/Zip Code                 | ✓                  |                                           |                                     |                                          | paychecks v             | will go to<br>s until Direct |  |
| Country                        |                    | USA                                       |                                     |                                          | Deposit is e            |                              |  |
| Phone                          |                    |                                           |                                     |                                          | and approve             | ed).                         |  |
| Cell Number                    |                    |                                           |                                     |                                          |                         |                              |  |
|                                | address use a      | ddress lines 1, 2 and addnl foreign addre | ss line 3 as free text fields for a | address                                  |                         |                              |  |
| - Total Total                  | , additional and a | au coo mico 1, 2 ana adam ioragir adare   | oo mila o do maa caxe nada for a    |                                          |                         |                              |  |
|                                |                    |                                           |                                     |                                          |                         |                              |  |
| Work Physical                  |                    |                                           | Work Mailing                        |                                          |                         |                              |  |
|                                |                    |                                           | ☐ Is Work Mailin                    | ☐ Is Work Mailing same as Work Physical? |                         |                              |  |
| Campus addr.                   | <b>⋖</b>           |                                           | Campus addr.                        | <b>☑</b>                                 |                         |                              |  |
| Street addr.                   | ✓                  |                                           | Street addr.                        | <b>~</b>                                 |                         |                              |  |
| City                           | <b>⋖</b>           |                                           | City                                | ✓                                        |                         |                              |  |
| State/Zip                      | <b>⋖</b>           |                                           | State/Zip                           | <b>⋖</b>                                 |                         |                              |  |
| Country                        | US USA             |                                           | Country                             | US USA                                   | A                       |                              |  |
|                                |                    |                                           |                                     |                                          |                         |                              |  |